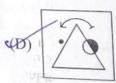

Main Figure / मुख्य आकृति

Answer Figures / उत्तर आकृतियाँ

- The members of Panchayat Samiti in Rajasthan 73 are -
  - (A) nominated.
  - (B) appointed by the State Government.
  - (C) directly elected.
  - (D) indirectly elected. राजस्थान में पंचायत समिति के सदस्य -
  - (A) मनोनीत होते हैं।
  - (B) राज्य सरकार द्वारा नियुक्त होते हैं।
  - \(C) प्रत्यक्ष रूप से निर्वाचित होते हैं।
  - (D) अप्रत्यक्ष रूप से निर्वाचित होते हैं।