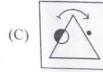

के बीज द्वारा एक दूध जैसी सामग्री बनाई जा सकती है।

- (A) मक्का
- (B) जौ
- (C) सोयाबीन
- (D) चना
- Which of the answer figures marked A, B, C and D is exactly the mirror image of the main figure? A, B, C और D में से कौन-सी उत्तर आकृति दी गई मुख्य आकृति की दर्पण छवि है?

Main Figure / मुख्य आकृति

Answer Figures / उत्तर आकृतियाँ

- The members of Panchayat Samiti in Rajasthan 73 are -
  - (A) nominated.
  - (B) appointed by the State Government.
  - (C) directly elected.
  - (D) indirectly elected. राजस्थान में पंचायत समिति के सदस्य -
  - (A) मनोनीत होते हैं।
  - (B) राज्य सरकार द्वारा नियुक्त होते हैं।
  - \(C) प्रत्यक्ष रूप से निर्वाचित होते हैं।
  - (D) अप्रत्यक्ष रूप से निर्वाचित होते हैं।