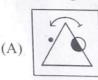

के बीज द्वारा एक दूध जैसी सामग्री बनाई जा सकती है।

- (A) मक्का
- (B) जौ
- (C) सोयाबीन
- (D) चना
- Which of the answer figures marked A, B, C and D is exactly the mirror image of the main figure? A, B, C और D में से कौन-सी उत्तर आकृति दी गई मुख्य आकृति की दर्पण छवि है?

Main Figure / मुख्य आकृति

Answer Figures / उत्तर आकृतियाँ

- The members of Panchayat Samiti in Rajasthan 73 are -
  - (A) nominated.
  - (B) appointed by the State Government.
  - (C) directly elected.
  - (D) indirectly elected. राजस्थान में पंचायत समिति के सदस्य -
  - (A) मनोनीत होते हैं।
  - (B) राज्य सरकार द्वारा नियुक्त होते हैं।
  - \(C) प्रत्यक्ष रूप से निर्वाचित होते हैं।
  - (D) अप्रत्यक्ष रूप से निर्वाचित होते हैं।