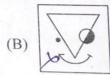

के बीज द्वारा एक दूध जैसी सामग्री बनाई जा सकती है।

- (A) मक्का
- (B) जौ
- (C) सोयाबीन
- (D) चना
- Which of the answer figures marked A, B, C and D is exactly the mirror image of the main figure? A, B, C और D में से कौन-सी उत्तर आकृति दी गई मुख्य आकृति की दर्पण छवि है?

Main Figure / मुख्य आकृति

Answer Figures / उत्तर आकृतियाँ

- The members of Panchayat Samiti in Rajasthan 73 are -
  - (A) nominated.
  - (B) appointed by the State Government.
  - (C) directly elected.
  - (D) indirectly elected. राजस्थान में पंचायत समिति के सदस्य -
  - (A) मनोनीत होते हैं।
  - (B) राज्य सरकार द्वारा नियुक्त होते हैं।
  - \(C) प्रत्यक्ष रूप से निर्वाचित होते हैं।
  - (D) अप्रत्यक्ष रूप से निर्वाचित होते हैं।